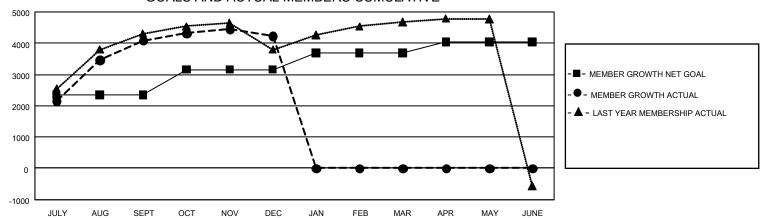

## GMT Constitutional Area 5 - M, Group F

REPORT DOES NOT INCLUDE CLUBS IN UNDISTRICTED AREAS.

| Clubs         |               |             |               | Members               |                       |                         |                                                    |  |
|---------------|---------------|-------------|---------------|-----------------------|-----------------------|-------------------------|----------------------------------------------------|--|
|               | RESULTS FOR   | R 2020-2021 |               | RESULTS FOR 2020-2021 |                       |                         |                                                    |  |
| QUARTER       | NEW CLUB GOAL | NEW CLUBS   | DROPPED CLUBS | QUARTER MEMB          | ER GROWTH NET<br>GOAL | MEMBER GROWTH<br>ACTUAL | DROPPED<br>MEMBERS ACTUAL<br>(including transfers) |  |
| JULY/AUG/SEPT | 15            | 3           | 5             | JULY/AUG/SEPT         | 2345                  | 5,392                   | 931                                                |  |
| OCT/NOV/DEC   | 12            | 7           | 2             | OCT/NOV/DEC           | 814                   | 1,452                   | 1,213                                              |  |
| JAN/FEB/MAR   | 15            | 0           | 0             | JAN/FEB/MAR           | 525                   | 0                       | 0                                                  |  |
| APR/MAY/JUNE  | 0             | 0           | 0             | APR/MAY/JUNE          | 360                   | 0                       | 0                                                  |  |

## GOALS AND ACTUAL MEMBERS CUMULATIVE

| DROPPED CLUBS: 7 |       | 1,012 CLUBS OF 1,209 ADDED 1 OR<br>MORE NEW MEMBERS | GENDER DISTRIBUTION             |                 |       |
|------------------|-------|-----------------------------------------------------|---------------------------------|-----------------|-------|
|                  |       |                                                     | MALE                            | 32,054 (67.00%) |       |
|                  |       |                                                     | FEMALE                          | 15,789 (33.00%) |       |
| DROPPED MEMBERS  |       |                                                     |                                 | , ,             |       |
| DECEASED         | 56    | CLICK HERE FOR CUMULATIVE                           | TOTAL FAMILY UNIT MEMBERS       |                 | 9,423 |
| CLUB CANCELLED 0 |       | MEMBERSHIP DATA                                     |                                 |                 |       |
| OTHER            | 2,089 |                                                     | FAMILY MEMBERS PAYING HALF DUES |                 | 5,677 |
| TOTAL            | 2,145 |                                                     |                                 |                 |       |