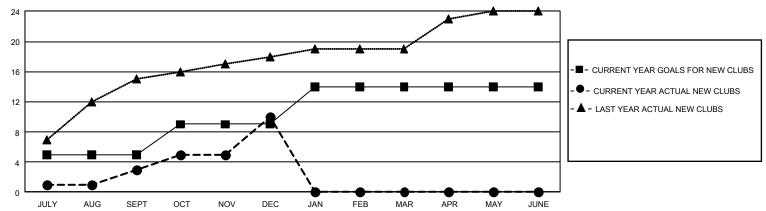

## GMT Constitutional Area 5 - M, Group F

REPORT DOES NOT INCLUDE CLUBS IN UNDISTRICTED AREAS.

| Clubs         |               |             |               | Members               |                       |                         |                                                    |  |
|---------------|---------------|-------------|---------------|-----------------------|-----------------------|-------------------------|----------------------------------------------------|--|
|               | RESULTS FOR   | R 2020-2021 |               | RESULTS FOR 2020-2021 |                       |                         |                                                    |  |
| QUARTER       | NEW CLUB GOAL | NEW CLUBS   | DROPPED CLUBS | QUARTER MEMB          | ER GROWTH NET<br>GOAL | MEMBER GROWTH<br>ACTUAL | DROPPED<br>MEMBERS ACTUAL<br>(including transfers) |  |
| JULY/AUG/SEPT | 15            | 3           | 5             | JULY/AUG/SEPT         | 2345                  | 5,392                   | 931                                                |  |
| OCT/NOV/DEC   | 12            | 7           | 2             | OCT/NOV/DEC           | 814                   | 1,452                   | 1,213                                              |  |
| JAN/FEB/MAR   | 15            | 0           | 0             | JAN/FEB/MAR           | 525                   | 0                       | 0                                                  |  |
| APR/MAY/JUNE  | 0             | 0           | 0             | APR/MAY/JUNE          | 360                   | 0                       | 0                                                  |  |

## GOALS AND ACTUAL NEW CLUBS CUMULATIVE